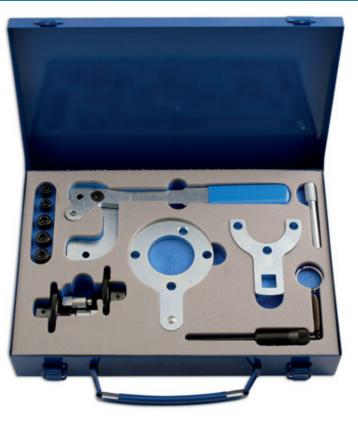

## Timing Tool Kit - for Ford, Fiat, Opel, PSA 1.3 Diesel

The 4773 engine timing tool set allows the user to check and adjust the camshaft timing, remove and replace the cam chain and perform complete engine rebuilds.

## **Additional Information**

Applications include: Citroën and Peugeot F13DTE5, Fiat 1.3L JTD, Ford 1.3 TDCi, Suzuki Z13DT and Vauxhall/Opel 1.3 CDTi. •

LASER Kamasa Gunson Connect

- Engine codes include: F13DTE5(FHZ), 188A9.000, 169A1.000, 188A8.000, 199A3.000, Z13DT, Z13DTJ & Z13DTI.
- · For equivalent OEM numbers see 'set contents'; for full applications see 'applications' tab below.
- Made in Sheffield.