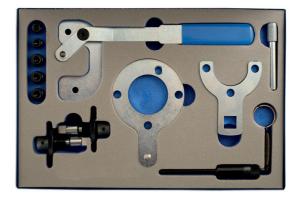

## Timing Tool Kit - for Ford, Fiat, Opel, PSA 1.3 Diesel

The 4773 engine timing tool set allows the user to check and adjust the camshaft timing, remove and replace the cam chain and perform complete engine rebuilds.

## **Additional Information**

Applications include: Citroën and Peugeot F13DTE5, Fiat 1.3L JTD, Ford 1.3 TDCi, Suzuki Z13DT and Vauxhall/Opel 1.3 CDTi. •

LASER Kamasa Gunson Connect

- Engine codes include: F13DTE5(FHZ), 188A9.000, 169A1.000, 188A8.000, 199A3.000, Z13DT, Z13DTJ & Z13DTI.
- · For equivalent OEM numbers see 'set contents'; for full applications see 'applications' tab below.
- Made in Sheffield.